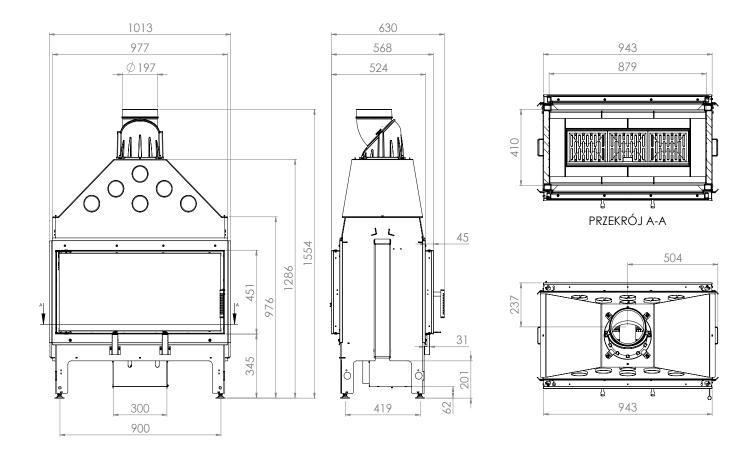

| Nominal power [kW]                       | 18        |
|------------------------------------------|-----------|
| Heating load range [kW]                  | 9-23      |
| Thermal efficiency [%]                   | 79        |
| CO emissions (at 13% O2) [g/m3]          | 0,035     |
| Pollen emission [g/m3]                   | 0,584     |
| Average fuel consumption [kg/h]          | 5,3       |
| Recommended dimensions of outlet grilles | 1260-1440 |
| Recommended dimensions of inlet grilles  | 720-1170  |
| Glass dimensions [mm]                    | 903x410   |
| Flue diameter [mm]                       | 198       |
| Inlet diameter [mm]                      | 123       |
| Weight [kg]                              | 294       |
| Efficiency factor                        | 105,6     |