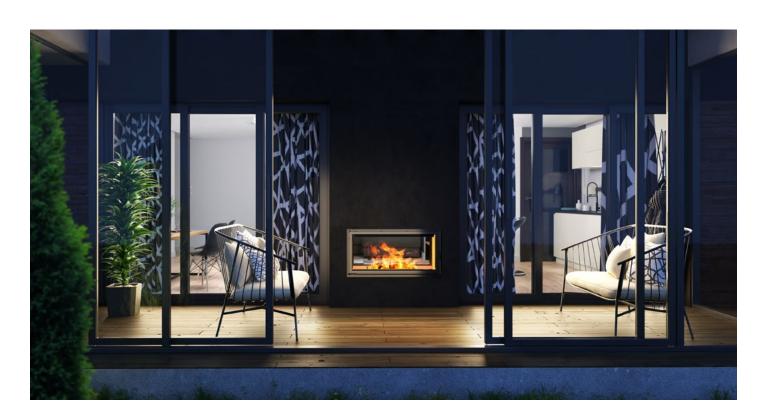

## **ARDENTE DUO 90x41.DSS**

FIREPLACE INSERT / AIR

**ENERGY CLASS** 

## BASIC INFORMATION ABOUT THE PRODUCT

- Tunnel type insert for double-sided or island construction.
- Insert with an enlarged, deep rectangular combustion chamber enabling large loads.
- Tiltable cast iron grate for easy cleaning of the fireplace.
- Two heat-resistant decorative DECOR glasses as standard (operating temperature up to 800°)
- Possibility to order dedicated covers (steel
- powder coated in the color of the insert).
- Clean glass system: double-sided air deflectors with air curtains.
- Steel doors made of a special profile ensuring stiffness and resistance to high temperatures.
- The insert elements are produced using modern CNC devices (2D, 3D laser, press brakes).
- The insert jacket is made of P265GH boiler steel according to EN 10028-2.