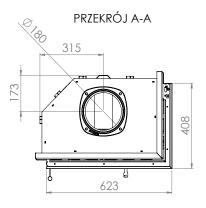

----------|---------|
| Heating load range [kW]                        | 5,5-14  |
| Thermal efficiency [%]                         | 83      |
| CO emission (at 13% O2) [g/m3]                 | 0,038   |
| Pollen emission [g/m3]                         | 1,243   |
| Average fuel consumption [kg/h]                | 3       |
| Recommended dimensions of outlet grilles [cm2] | 770-88  |
| Recommended dimensions of inlet grilles [cm2]  | 440-720 |
| Glass dimensions [mm]                          | 590x430 |
| Flue diameter [mm]                             | 197     |
| Inlet diameter [mm]                            | 123     |
| Weight [kg]                                    | 124     |
| Efficiency factor                              | 111,4   |





## TECHNICAL DRAWING AND DIMENSIONS