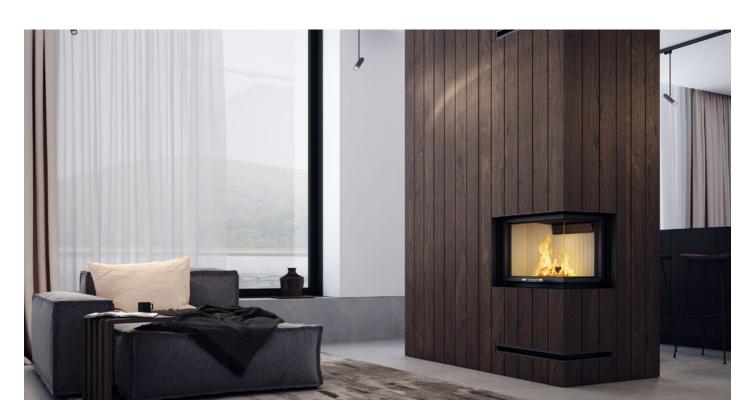

## BASIC INFORMATION ABOUT THE PRODUCT

FIREPLACE

- As many as 36 models differing in heating power (9, 11, 14, 16, 19 and 25 kW), glazing (straight or corner) and door opening method (traditional or lifted up).
- Possibility of any modification of the glazing and selecting the Decor, curved glass or double glazing option.
- Inserts made of high-quality P265GH boiler steel, which is resistant to continuous operation at elevated temperatures. A reinforced door profile was used.
- Production is carried out using a modern fleet of machines: welding robots, press brakes, laser cutting machines.
- It meets restrictive exhaust emission standards and the ECODESIGN directive thanks to the use of an exhaust gas after-combustion system and high efficiency.
- The innovative ventilated handle protects against burns. Suitable for houses with heat recovery.
- A built-in intake with a damper allows for smooth, integrated regulation of the amount of air supplied.
- The air curtain provides a "clean glass" effect, and easy cleaning is provided by a cast iron grate with a removable ash container.