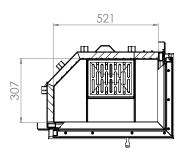

------------|---------|
| Heating load range [kW]                        | 5,5-14  |
| Thermal efficiency [%]                         | 83      |
| CO emission (at 13% O2) [g/m3]                 | 0,038   |
| Pollen emission [g/m3]                         | 1,243   |
| Average fuel consumption [kg/h]                | 3       |
| Recommended dimensions of outlet grilles [cm2] | 770-88  |
| Recommended dimensions of inlet grilles [cm2]  | 440-720 |
| Glass dimensions [mm]                          | 590x430 |
| Flue diameter [mm]                             | 197     |
| Inlet diameter [mm]                            | 123     |
| Weight [kg]                                    | 124     |
| Efficiency factor                              | 111,4   |





## TECHNICAL DRAWING AND DIMENSIONS