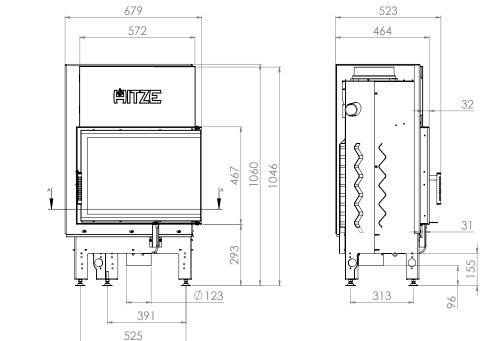

## TECHNICAL DRAWING AND DIMENSIONS

| Nominal power [kW]                             | 11      |
|------------------------------------------------|---------|
| Heating load range [kW]                        | 5,5-14  |
| Thermal efficiency [%]                         | 83      |
| CO emission (at 13% O2) [g/m3]                 | 0,038   |
| Pollen emission [g/m3]                         | 1,243   |
| Average fuel consumption [kg/h]                | 3       |
| Recommended dimensions of outlet grilles [cm2] | 770-88  |
| Recommended dimensions of inlet grilles [cm2]  | 440-720 |
| Glass dimensions [mm]                          | 590x430 |
| Flue diameter [mm]                             | 197     |
| Inlet diameter [mm]                            | 123     |
| Weight [kg]                                    | 124     |
| Efficiency factor                              | 111,4   |