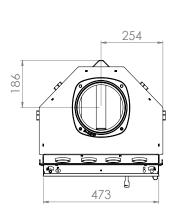

---------------------------------------------|---------|
| Heating load range [kW]                        | 5,5-14  |
| Thermal efficiency [%]                         | 84      |
| CO emission (at 13% O2) [g/m3]                 | 0,031   |
| Pollen emission [g/m3]                         | 1,205   |
| Average fuel consumption [kg/h]                | 3       |
| Recommended dimensions of outlet grilles [cm2] | 770-88  |
| Recommended dimensions of inlet grilles [cm2]  | 440-720 |
| Glass dimensions [mm]                          | 430x590 |
| Flue diameter [mm]                             | 197     |
| Inlet diameter [mm]                            | 123     |
| Weight [kg]                                    | 127     |
| Efficiency factor                              | 112,8   |













⊔ PRZEKRÓJ A-A



411

## TECHNICAL DRAWING AND DIMENSIONS