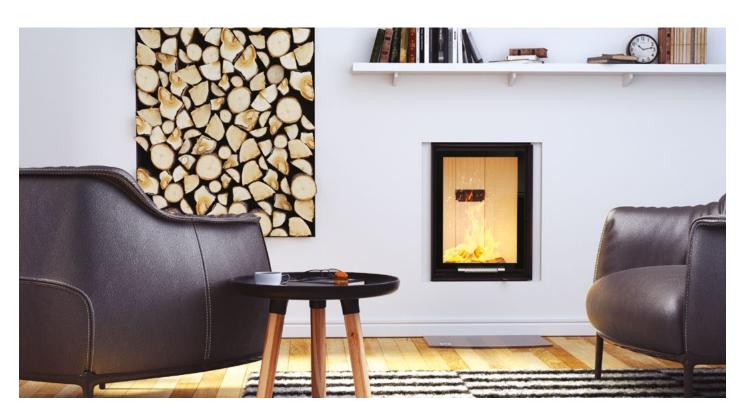

## BASIC INFORMATION ABOUT THE PRODUCT

- As many as 36 models differing in heating power (9, 11, 14, 16, 19 and 25 kW), glazing (straight or corner) and door opening method (traditional or lifted up).
- Possibility of any modification of the glazing and selecting the Decor, curved glass or double glazing option.
- Inserts made of high-quality P265GH boiler steel, which is resistant to continuous operation at elevated temperatures. A reinforced door profile was used.
- Production is carried out using a modern fleet of machines: welding robots, press brakes, laser cutting machines.
- It meets restrictive exhaust emission standards and the ECODESIGN directive thanks to the use of an exhaust gas after-combustion system and high efficiency.
- The innovative ventilated handle protects against burns. Suitable for houses with heat recovery.
- A built-in intake with a damper allows for smooth, integrated regulation of the amount of air supplied.
- The air curtain provides a "clean glass" effect, and easy cleaning is provided by a cast iron grate with a removable ash container.