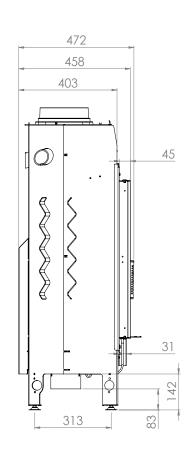

## TECHNICAL DRAWING AND DIMENSIONS

| Nominal power [kW]                             | 11      |
|------------------------------------------------|---------|
| Heating load range [kW]                        | 5,5-14  |
| Thermal efficiency [%]                         | 84      |
| CO emission (at 13% O2) [g/m3]                 | 0,031   |
| Pollen emission [g/m3]                         | 1,205   |
| Average fuel consumption [kg/h]                | 3       |
| Recommended dimensions of outlet grilles [cm2] | 770-88  |
| Recommended dimensions of inlet grilles [cm2]  | 440-720 |
| Glass dimensions [mm]                          | 430x590 |
| Flue diameter [mm]                             | 197     |
| Inlet diameter [mm]                            | 123     |
| Weight [kg]                                    | 127     |
| Efficiency factor                              | 112,8   |