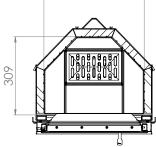

---------------------------|---------|
| Heating load range [kW]                        | 5,5-14  |
| Thermal efficiency [%]                         | 84      |
| CO emission (at 13% O2) [g/m3]                 | 0,031   |
| Pollen emission [g/m3]                         | 1,205   |
| Average fuel consumption [kg/h]                | 3       |
| Recommended dimensions of outlet grilles [cm2] | 770-88  |
| Recommended dimensions of inlet grilles [cm2]  | 440-720 |
| Glass dimensions [mm]                          | 430x590 |
| Flue diameter [mm]                             | 197     |
| Inlet diameter [mm]                            | 123     |
| Weight [kg]                                    | 127     |
| Efficiency factor                              | 112,8   |













⊔ PRZEKRÓJ A-A



411

## TECHNICAL DRAWING AND DIMENSIONS