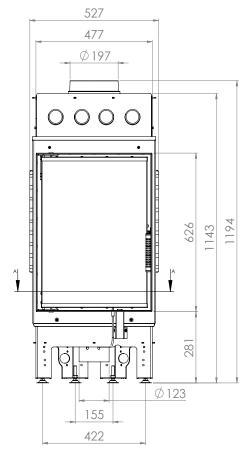

## TECHNICAL DRAWING AND DIMENSIONS

| Nominal power [kW]                             | 11      |
|------------------------------------------------|---------|
| Heating load range [kW]                        | 5,5-14  |
| Thermal efficiency [%]                         | 84      |
| CO emission (at 13% O2) [g/m3]                 | 0,031   |
| Pollen emission [g/m3]                         | 1,205   |
| Average fuel consumption [kg/h]                | 3       |
| Recommended dimensions of outlet grilles [cm2] | 770-88  |
| Recommended dimensions of inlet grilles [cm2]  | 440-720 |
| Glass dimensions [mm]                          | 430x590 |
| Flue diameter [mm]                             | 197     |
| Inlet diameter [mm]                            | 123     |
| Weight [kg]                                    | 127     |
| Efficiency factor                              | 112,8   |