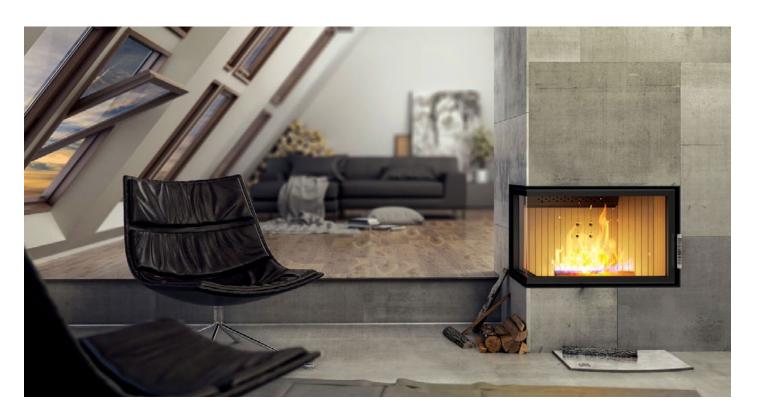

15a B-VG

FIREPLACE

• As many as 36 models differing in heating power (9, 11, 14, 16, 19 and 25 kW), glazing (straight or corner) and door opening method (traditional or lifted up).

- Possibility of any modification of the glazing and selecting the Decor, curved glass or double glazing option.
- Inserts made of high-quality P265GH boiler steel, which is resistant to continuous operation at elevated temperatures. A reinforced door profile was used.
- Production is carried out using a modern fleet of machines: welding robots, press brakes, laser cutting machines.
- It meets restrictive exhaust emission standards and the ECODESIGN directive thanks to the use of an exhaust gas after-combustion system and high efficiency.
- The innovative ventilated handle protects against burns. Suitable for houses with heat recovery.
- A built-in intake with a damper allows for smooth, integrated regulation of the amount of air supplied.
- The air curtain provides a "clean glass" effect, and easy cleaning is provided by a cast iron grate with a removable ash container.