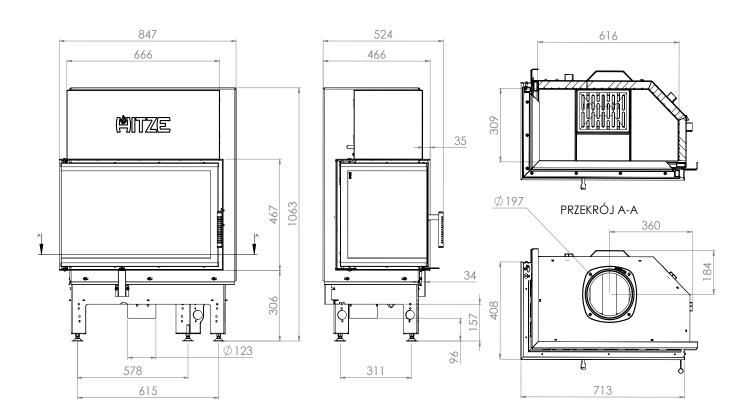

e [kW]                        | 7-18        |
| Thermal efficiency [%]                         | 83          |
| CO emission (at 13% O2) [g/m3]                 | 0,032       |
| Pollen emission [g/m3]                         | 0,845       |
| Average fuel consumption [kg/h]                | 4           |
| Recommended dimensions of outlet grilles [cm2] | 980-1120    |
| Recommended dimensions of inlet grilles [cm2]  | 560-910     |
| Glass dimensions [mm]                          | 680x430x375 |
| Flue diameter [mm]                             | 197         |
| Inlet diameter [mm]                            | 123         |
| Weight [kg]                                    | 153         |
| Efficiency factor                              | 111,4       |





TECHNICAL DRAWING AND DIMENSIONS