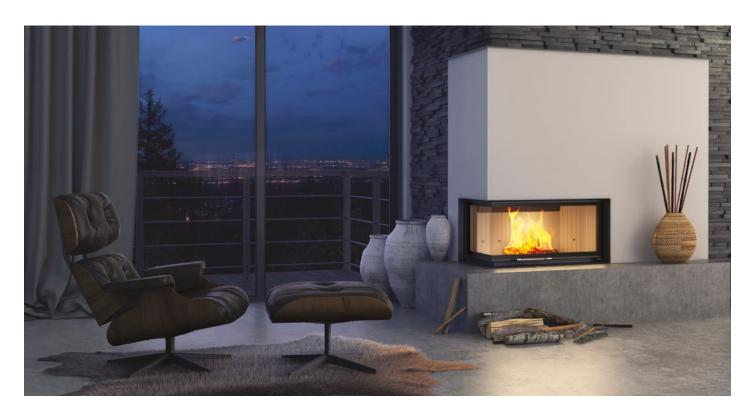

15a B-VG

FIREPLACE

• As many as 36 models differing in heating power (9, 11, 14, 16, 19 and 25 kW), glazing (straight or corner) and door opening method (traditional or lifted up).

EESIGN)

- Possibility of any modification of the glazing and selecting the Decor, curved glass or double glazing option.
- Inserts made of high-quality P265GH boiler steel, which is resistant to continuous operation at elevated temperatures. A reinforced door profile was used.
- Production is carried out using a modern fleet of machines: welding robots, press brakes, laser cutting machines.
- It meets restrictive exhaust emission standards and the ECODESIGN directive thanks to the use of an exhaust gas after-combustion system and high efficiency.
- The innovative ventilated handle protects against burns. Suitable for houses with heat recovery.
- A built-in intake with a damper allows for smooth, integrated regulation of the amount of air supplied.
- The air curtain provides a "clean glass" effect, and easy cleaning is provided by a cast iron grate with a removable ash container.