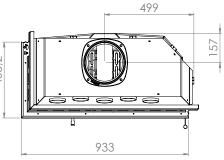

| 9,5-24      |
| Thermal efficiency [%]                         | 81          |
| CO emission (at 13% O2) [g/m3]                 | 0,029       |
| Pollen emission [g/m3]                         | 1,200       |
| Average fuel consumption [kg/h]                | 6           |
| Recommended dimensions of outlet grilles [cm2] | 1330-1520   |
| Recommended dimensions of inlet grilles [cm2]  | 760-1240    |
| Glass dimensions [mm]                          | 900x415x375 |
| Flue diameter [mm]                             | 217         |
| Inlet diameter [mm]                            | 150         |
| Weight [kg]                                    | 200         |
| Efficiency factor                              | 108,5       |





TECHNICAL DRAWING AND DIMENSIONS