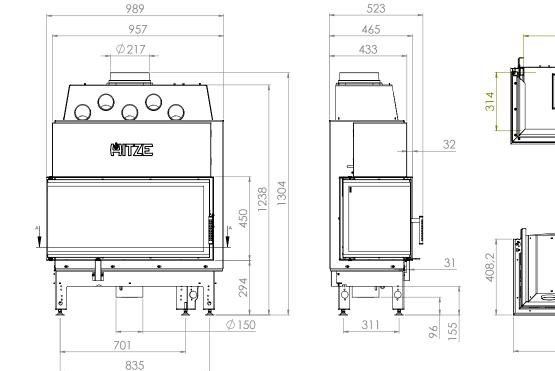

e [kW]                        | 9,5-24      |
| Thermal efficiency [%]                         | 81          |
| CO emission (at 13% O2) [g/m3]                 | 0,029       |
| Pollen emission [g/m3]                         | 1,200       |
| Average fuel consumption [kg/h]                | 6           |
| Recommended dimensions of outlet grilles [cm2] | 1330-1520   |
| Recommended dimensions of inlet grilles [cm2]  | 760-1240    |
| Glass dimensions [mm]                          | 900x415x375 |
| Flue diameter [mm]                             | 217         |
| Inlet diameter [mm]                            | 150         |
| Weight [kg]                                    | 200         |
| Efficiency factor                              | 108,5       |





TECHNICAL DRAWING AND DIMENSIONS