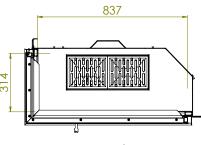

[kW]                        | 9,5-24      |
| Thermal efficiency [%]                         | 81          |
| CO emission (at 13% O2) [g/m3]                 | 0,029       |
| Pollen emission [g/m3]                         | 1,200       |
| Average fuel consumption [kg/h]                | 6           |
| Recommended dimensions of outlet grilles [cm2] | 1330-1520   |
| Recommended dimensions of inlet grilles [cm2]  | 760-1240    |
| Glass dimensions [mm]                          | 900x415x375 |
| Flue diameter [mm]                             | 217         |
| Inlet diameter [mm]                            | 150         |
| Weight [kg]                                    | 200         |
| Efficiency factor                              | 108,5       |





TECHNICAL DRAWING AND DIMENSIONS