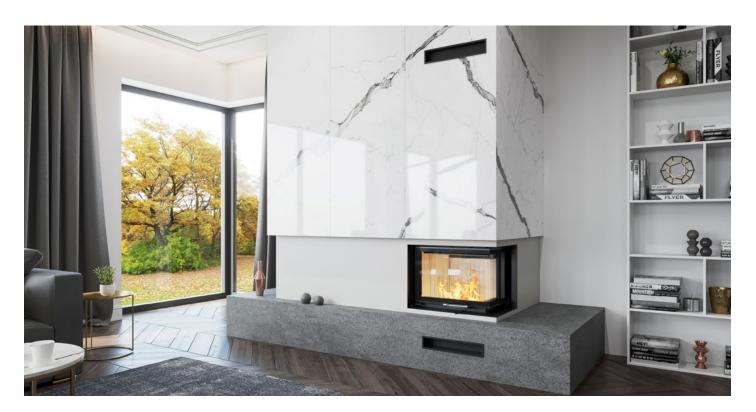

FIREPLACE

**ENERGY CLASS** 

- As many as 36 models differing in heating power (9, 11, 14, 16, 19 and 25 kW), glazing (straight or corner) and door opening method (traditional or lifted up).
- Possibility of any modification of the glazing and selecting the Decor, curved glass or double glazing option.
- Inserts made of high-quality P265GH boiler steel, which is resistant to continuous operation at elevated temperatures. A reinforced door profile was used.
- Production is carried out using a modern fleet of machines: welding robots, press brakes, laser cutting machines.
- It meets restrictive exhaust emission standards and the ECODESIGN directive thanks to the use of an exhaust gas after-combustion system and high efficiency.
- The innovative ventilated handle protects against burns. Suitable for houses with heat recovery.
- A built-in intake with a damper allows for smooth, integrated regulation of the amount of air supplied.
- The air curtain provides a "clean glass" effect, and easy cleaning is provided by a cast iron grate with a removable ash container.