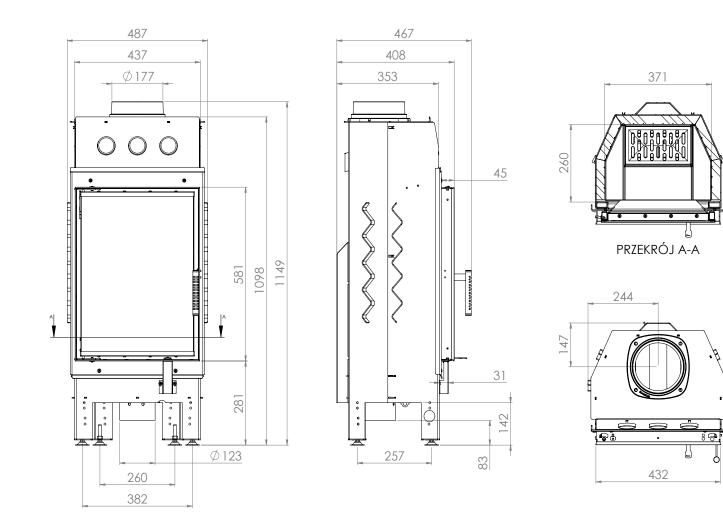

--------------|---------|
| Heating load range [kW]                        | 4,5-12  |
| Thermal efficiency [%]                         | 78      |
| CO emission (at 13% O2) [g/m3]                 | 0,030   |
| Pollen emission [g/m3]                         | 1,029   |
| Average fuel consumption [kg/h]                | 3       |
| Recommended dimensions of outlet grilles [cm2] | 630-720 |
| Recommended dimensions of inlet grilles [cm2]  | 360-590 |
| Glass dimensions [mm]                          | 390x545 |
| Flue diameter [mm]                             | 177     |
| Inlet diameter [mm]                            | 123     |
| Weight [kg]                                    | 110     |
| Efficiency factor                              | 104,1   |





## TECHNICAL DRAWING AND DIMENSIONS